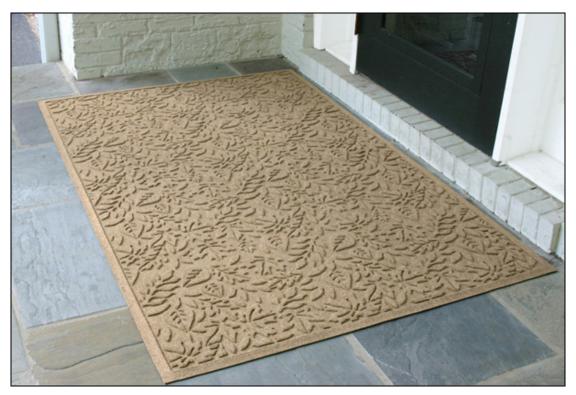

## Waterhog Fall Day Mats

Waterhog Fall Day Mats have an autumn leaf surface pattern, which enhances any entryway while cleaning and drying shoes and paws. These fall day waterhog mats have a high-low surface design to scrape away dust and dirt as well as wipe off moisture.

- A key feature of the Waterhog Fall Day Entry Mats is the durable, water-dam edging around the perimeter of the mat that holds up to 1.5 gallons of water/square yard, which helps to keep the surrounding floor dry & safe.
- The Waterhog Fall Day design works well both indoors and outside thanks to their rapid drying polypropylene surface, which is anti-static and stain-, fade- and mildew-resistant.
- Each Waterhog Fall Day Door Mat has a commercial-grade rubber backing to help prevent it from sliding on the floor as well as to keep the edges from curling up.
- Shake out or vacuum these Waterhog mats to remove day-to-day dirt and debris or hose off and hang dry the mats for a deeper clean.
- Waterhog Fall Day Mats are manufactured here in the USA and contain at least 20% recycled content.